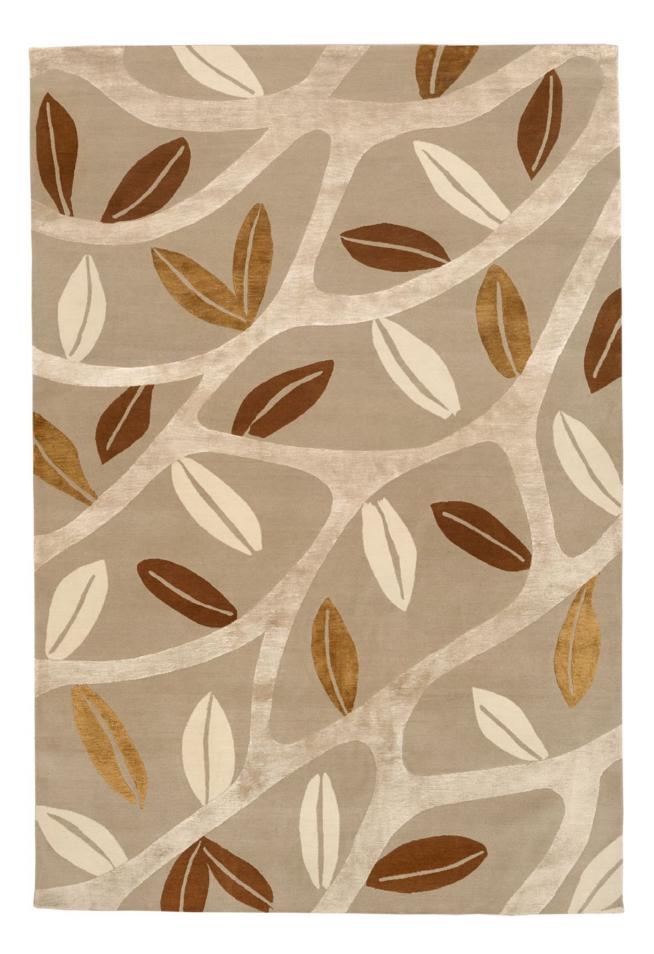

xurious hand made custom rugs and home accessories using the finest materials and craftsmanship. Our rugs incorporate New Zealand wool, Tibetan wool, Nettle and Chinese Silk, in a variety of combinations.

Any existing Judy Ross Textiles design can be customized to your needs and specifications. Our extensive library of yarns and swatches allows for countless color combinations and the ability to create custom designs without limitations. Our design team can determine exactly what is required, consult and present design /colorway ideas and give our recommendation on techniques that are most suitable.

We are happy to collaborate for uniquely tailored one of kind rugs for commercial or residential projects.







# TABLA OUTLINED



#### CELINE









#### CELINE





### ACROBAT



















## CAROUSEL





















### SHELLS













#### WAVES



#### RUNNERS





































Pewter silk

Claret silk

Mulberry silk

Rosette/Rug

















#### COLOR WAYS IN THIS CATALOGUE



Cream

Spray/Runner



|                   | Fig | Clove | Cream | Claret silk |  |
|-------------------|-----|-------|-------|-------------|--|
| <b>Tabla</b> /Rug |     |       |       |             |  |

| Dark fig  | Oyster | Melon silk | Parchment silk |  |  |
|-----------|--------|------------|----------------|--|--|
| Tabla/Rug |        |            |                |  |  |







Cream

\_ilac silk

Raspberry













#### COLOR WAYS IN THIS CATALOGUE