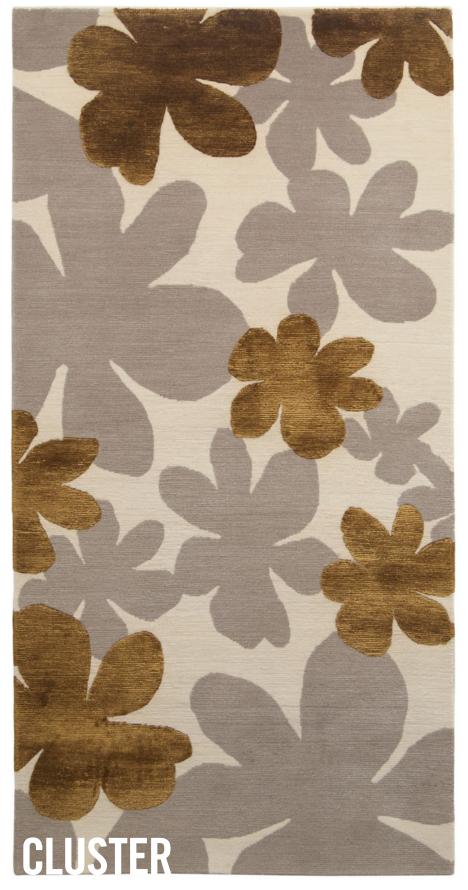

rugs incorporate New Zealand wool, Tibetan wool, Nettle and Chinese Silk, in a variety of combinations.

Any existing Judy Ross Textiles design can be customized to your needs and specifications. Our extensive library of yarns and swatches allows for countless color combinations and the ability to create custom designs without limitations. Our design team can determine exactly what is required, consult and present design /colorway ideas and give our recommendation on techniques that are most suitable.

We are happy to collaborate for uniquely tailored one of kind rugs for commercial or residential projects.







# TABLA OUTLINED



#### CELINE









#### CELINE





### ACROBAT



















## CAROUSEL





















### SHELLS













#### WAVES



#### RUNNERS





































Pewter silk

Claret silk

Mulberry silk

Rosette/Rug

















#### COLOR WAYS IN THIS CATALOGUE



Cream

Spray/Runner



|                   | Fig | Clove | Cream | Claret silk |  |
|-------------------|-----|-------|-------|-------------|--|
| <b>Tabla</b> /Rug |     |       |       |             |  |

| Dark fig  | Oyster | Melon silk | Parchment silk |  |  |
|-----------|--------|------------|----------------|--|--|
| Tabla/Rug |        |            |                |  |  |







Cream

\_ilac silk

Raspberry













#### COLOR WAYS IN THIS CATALOGUE