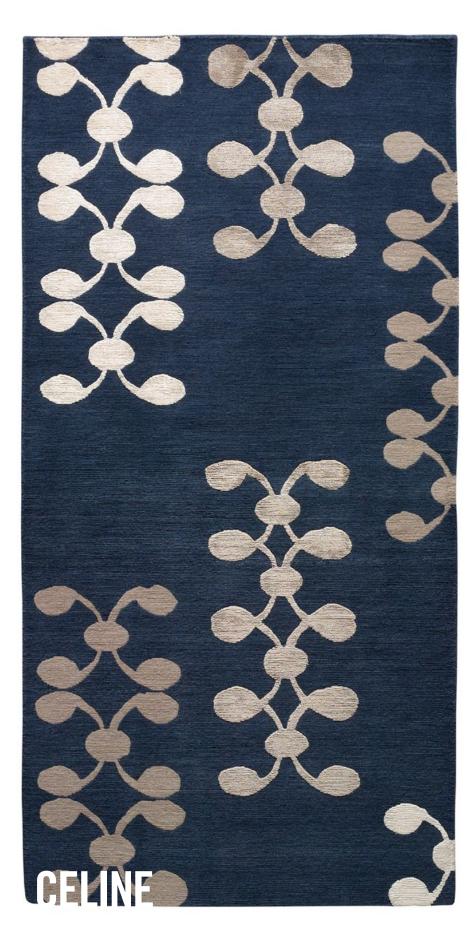

r rugs incorporate New Zealand wool, Tibetan wool, Nettle and Chinese Silk, in a variety of combinations.

Any existing Judy Ross Textiles design can be customized to your needs and specifications. Our extensive library of yarns and swatches allows for countless color combinations and the ability to create custom designs without limitations. Our design team can determine exactly what is required, consult and present design /colorway ideas and give our recommendation on techniques that are most suitable.

We are happy to collaborate for uniquely tailored one of kind rugs for commercial or residential projects.







# TABLA OUTLINED



#### CELINE









#### CELINE





### ACROBAT



















## CAROUSEL





















### SHELLS













#### WAVES



#### RUNNERS





































Pewter silk

Claret silk

Mulberry silk

Rosette/Rug

















#### COLOR WAYS IN THIS CATALOGUE



Cream

Spray/Runner



|                   | Fig | Clove | Cream | Claret silk |  |
|-------------------|-----|-------|-------|-------------|--|
| <b>Tabla</b> /Rug |     |       |       |             |  |

| Dark fig  | Oyster | Melon silk | Parchment silk |  |  |
|-----------|--------|------------|----------------|--|--|
| Tabla/Rug |        |            |                |  |  |







Cream

\_ilac silk

Raspberry













#### COLOR WAYS IN THIS CATALOGUE