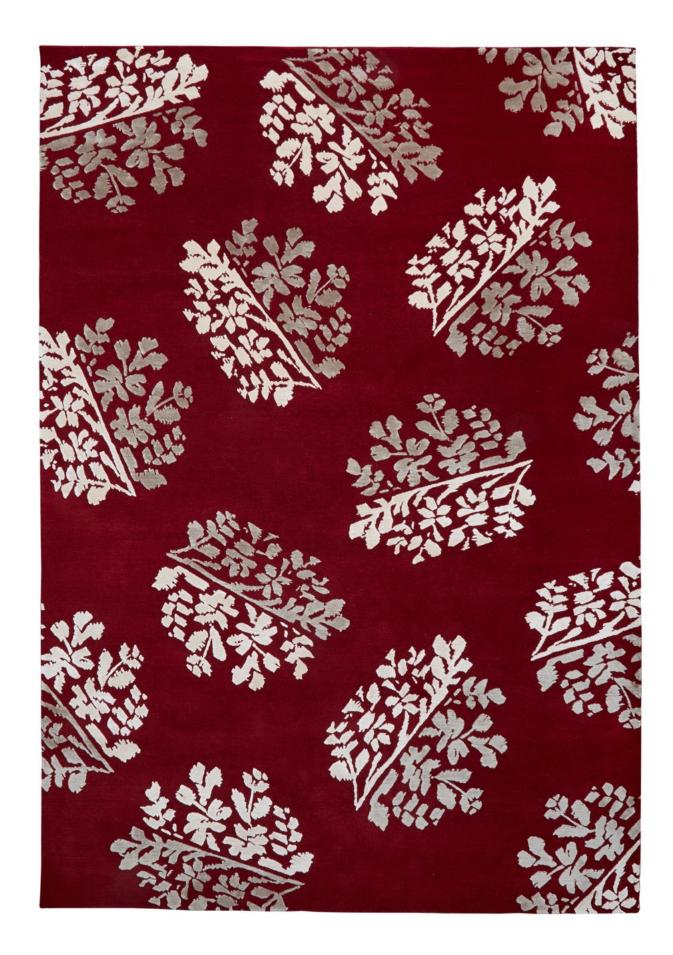

luxurious hand made custom rugs and home accessories using the finest materials and craftsmanship. Our rugs incorporate New Zealand wool, Tibetan wool, Nettle and Chinese Silk, in a variety of combinations.

Any existing Judy Ross Textiles design can be customized to your needs and specifications. Our extensive library of yarns and swatches allows for countless color combinations and the ability to create custom designs without limitations. Our design team can determine exactly what is required, consult and present design /colorway ideas and give our recommendation on techniques that are most suitable.

We are happy to collaborate for uniquely tailored one of kind rugs for commercial or residential projects.







# TABLA OUTLINED



#### CELINE









#### CELINE





### ACROBAT



















## CAROUSEL





















### SHELLS













#### WAVES



#### RUNNERS





































Pewter silk

Claret silk

Mulberry silk

Rosette/Rug

















#### COLOR WAYS IN THIS CATALOGUE



Cream

Spray/Runner



|                   | Fig | Clove | Cream | Claret silk |  |
|-------------------|-----|-------|-------|-------------|--|
| <b>Tabla</b> /Rug |     |       |       |             |  |

| Dark fig  | Oyster | Melon silk | Parchment silk |  |  |
|-----------|--------|------------|----------------|--|--|
| Tabla/Rug |        |            |                |  |  |







Cream

\_ilac silk

Raspberry













#### COLOR WAYS IN THIS CATALOGUE