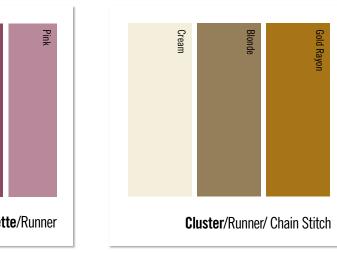

#### RUNNERS

Pewter silk

Claret silk

Mulberry silk

Rosette/Rug

#### COLOR WAYS IN THIS CATALOGUE

Cream

Spray/Runner

|                   | Fig | Clove | Cream | Claret silk |  |
|-------------------|-----|-------|-------|-------------|--|
| <b>Tabla</b> /Rug |     |       |       |             |  |