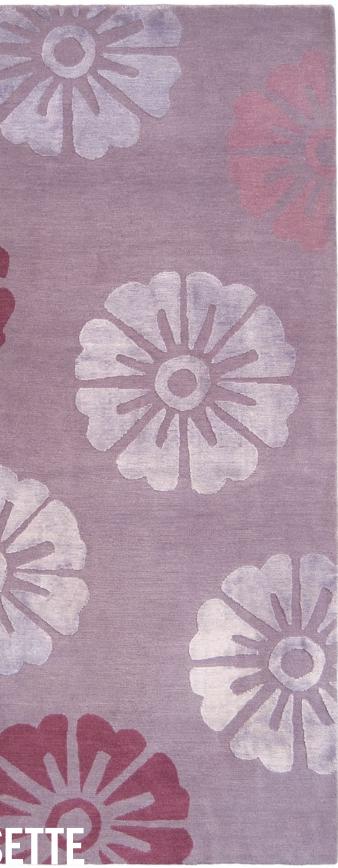

rate New Zealand wool, Tibetan wool, Nettle and Chinese Silk, in a variety of combinations.

Any existing Judy Ross Textiles design can be customized to your needs and specifications. Our extensive library of yarns and swatches allows for countless color combinations and the ability to create custom designs without limitations. Our design team can determine exactly what is required, consult and present design /colorway ideas and give our recommendation on techniques that are most suitable.

We are happy to collaborate for uniquely tailored one of kind rugs for commercial or residential projects.







# TABLA OUTLINED



#### CELINE









#### CELINE





### ACROBAT



















## CAROUSEL





















### SHELLS













#### WAVES



#### RUNNERS





































Pewter silk

Claret silk

Mulberry silk

Rosette/Rug

















#### COLOR WAYS IN THIS CATALOGUE



Cream

Spray/Runner



|                   | Fig | Clove | Cream | Claret silk |  |
|-------------------|-----|-------|-------|-------------|--|
| <b>Tabla</b> /Rug |     |       |       |             |  |

| Dark fig  | Oyster | Melon silk | Parchment silk |  |  |
|-----------|--------|------------|----------------|--|--|
| Tabla/Rug |        |            |                |  |  |







Cream

\_ilac silk

Raspberry













#### COLOR WAYS IN THIS CATALOGUE