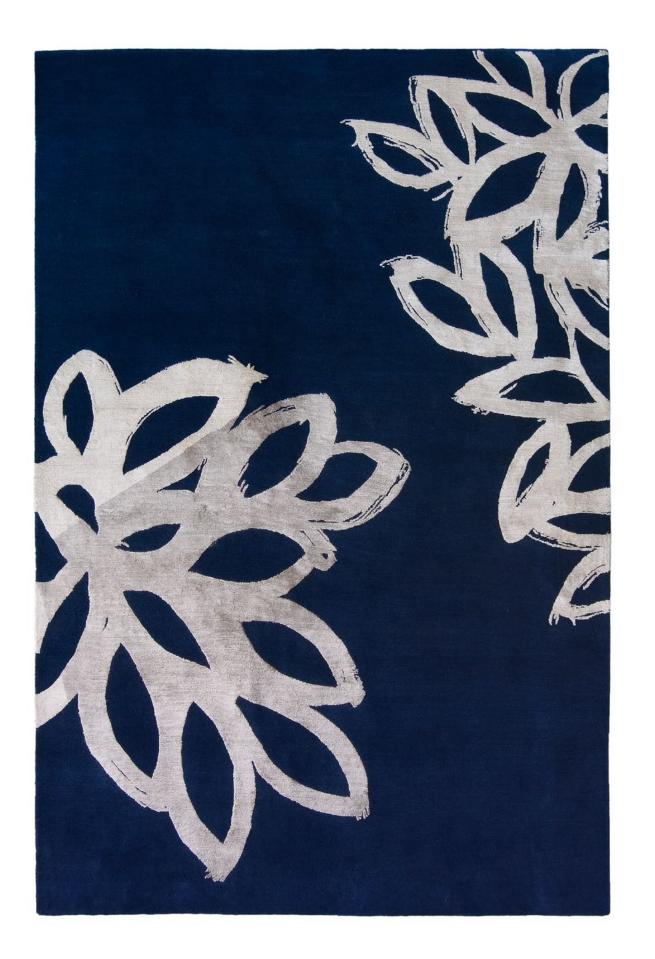

nd home accessories using the finest materials and craftsmanship. Our rugs incorporate New Zealand wool, Tibetan wool, Nettle and Chinese Silk, in a variety of combinations.

Any existing Judy Ross Textiles design can be customized to your needs and specifications. Our extensive library of yarns and swatches allows for countless color combinations and the ability to create custom designs without limitations. Our design team can determine exactly what is required, consult and present design /colorway ideas and give our recommendation on techniques that are most suitable.

We are happy to collaborate for uniquely tailored one of kind rugs for commercial or residential projects.







# TABLA OUTLINED



#### CELINE









#### CELINE





### ACROBAT



















## CAROUSEL





















### SHELLS













#### WAVES



#### RUNNERS





































Pewter silk

Claret silk

Mulberry silk

Rosette/Rug

















#### COLOR WAYS IN THIS CATALOGUE



Cream

Spray/Runner



|                   | Fig | Clove | Cream | Claret silk |  |
|-------------------|-----|-------|-------|-------------|--|
| <b>Tabla</b> /Rug |     |       |       |             |  |

| Dark fig  | Oyster | Melon silk | Parchment silk |  |  |
|-----------|--------|------------|----------------|--|--|
| Tabla/Rug |        |            |                |  |  |







Cream

\_ilac silk

Raspberry













#### COLOR WAYS IN THIS CATALOGUE