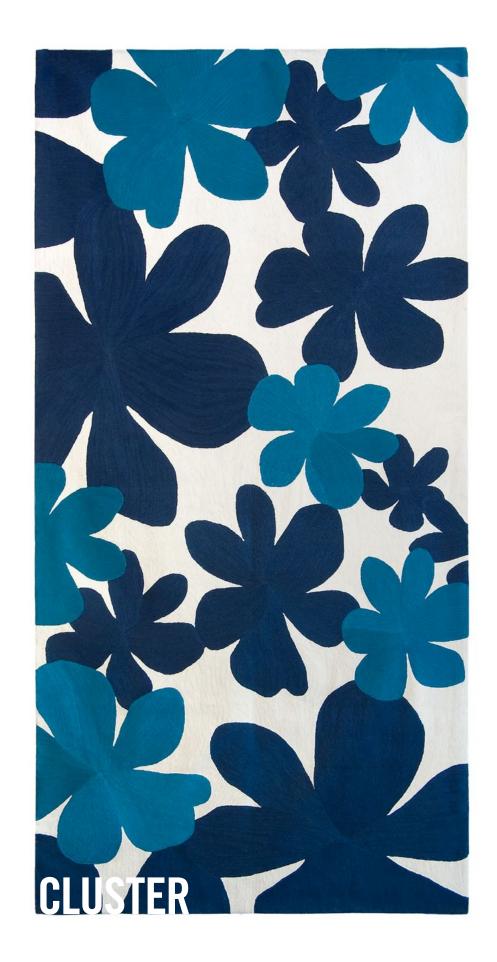

ew Zealand wool, Tibetan wool, Nettle and Chinese Silk, in a variety of combinations.

Any existing Judy Ross Textiles design can be customized to your needs and specifications. Our extensive library of yarns and swatches allows for countless color combinations and the ability to create custom designs without limitations. Our design team can determine exactly what is required, consult and present design /colorway ideas and give our recommendation on techniques that are most suitable.

We are happy to collaborate for uniquely tailored one of kind rugs for commercial or residential projects.







# TABLA OUTLINED



#### CELINE









#### CELINE





### ACROBAT



















## CAROUSEL





















### SHELLS













#### WAVES



#### RUNNERS





































Pewter silk

Claret silk

Mulberry silk

Rosette/Rug

















#### COLOR WAYS IN THIS CATALOGUE



Cream

Spray/Runner



|                   | Fig | Clove | Cream | Claret silk |  |
|-------------------|-----|-------|-------|-------------|--|
| <b>Tabla</b> /Rug |     |       |       |             |  |

| Dark fig  | Oyster | Melon silk | Parchment silk |  |  |
|-----------|--------|------------|----------------|--|--|
| Tabla/Rug |        |            |                |  |  |







Cream

\_ilac silk

Raspberry













#### COLOR WAYS IN THIS CATALOGUE