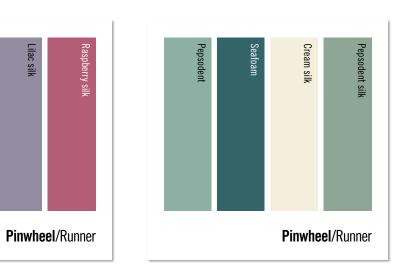

| Dark fig  | Oyster | Melon silk | Parchment silk |  |  |
|-----------|--------|------------|----------------|--|--|
| Tabla/Rug |        |            |                |  |  |

Cream

\_ilac silk

Raspberry

#### COLOR WAYS IN THIS CATALOGUE