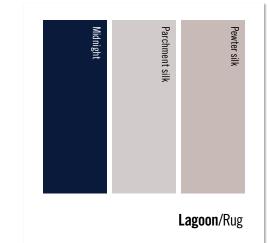

#### COLOR WAYS IN THIS CATALOGUE

Cream

Spray/Runner

|                   | Fig | Clove | Cream | Claret silk |  |
|-------------------|-----|-------|-------|-------------|--|
| <b>Tabla</b> /Rug |     |       |       |             |  |