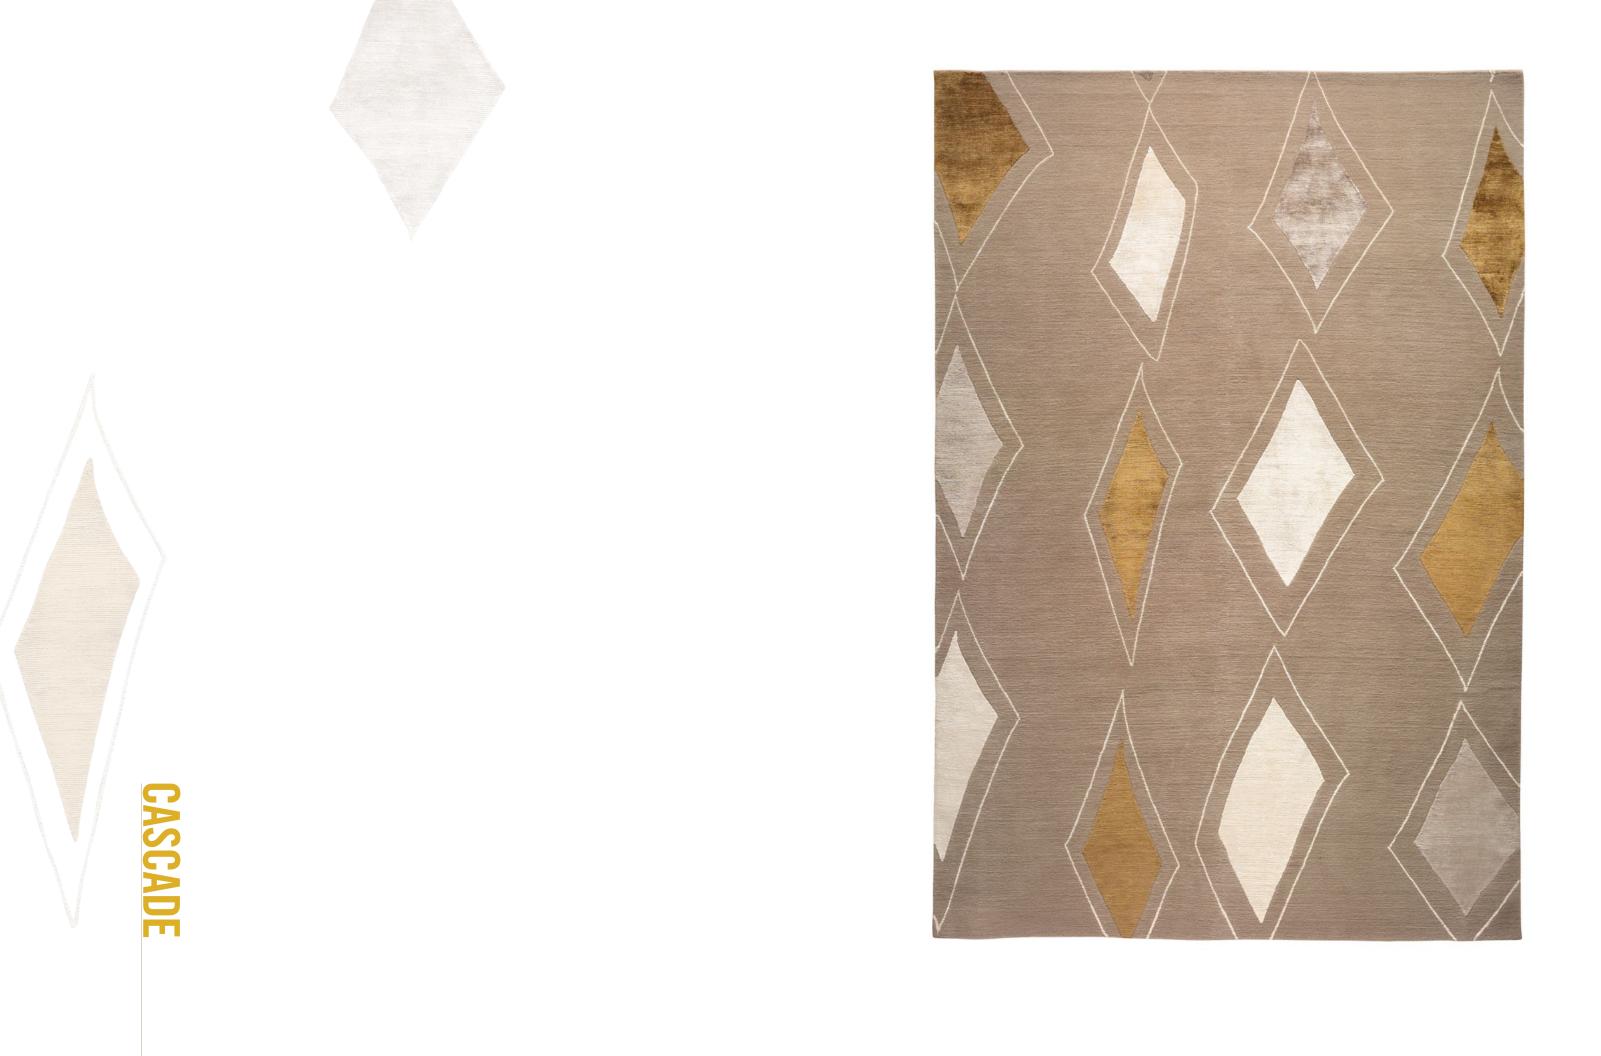

rugs and home accessories using the finest materials and craftsmanship. Our rugs incorporate New Zealand wool, Tibetan wool, Nettle and Chinese Silk, in a variety of combinations.

Any existing Judy Ross Textiles design can be customized to your needs and specifications. Our extensive library of yarns and swatches allows for countless color combinations and the ability to create custom designs without limitations. Our design team can determine exactly what is required, consult and present design /colorway ideas and give our recommendation on techniques that are most suitable.

We are happy to collaborate for uniquely tailored one of kind rugs for commercial or residential projects.







# TABLA OUTLINED



#### CELINE









#### CELINE





### ACROBAT



















## CAROUSEL





















### SHELLS













#### WAVES



#### RUNNERS





































Pewter silk

Claret silk

Mulberry silk

Rosette/Rug

















#### COLOR WAYS IN THIS CATALOGUE



Cream

Spray/Runner



|                   | Fig | Clove | Cream | Claret silk |  |
|-------------------|-----|-------|-------|-------------|--|
| <b>Tabla</b> /Rug |     |       |       |             |  |

| Dark fig  | Oyster | Melon silk | Parchment silk |  |  |
|-----------|--------|------------|----------------|--|--|
| Tabla/Rug |        |            |                |  |  |







Cream

\_ilac silk

Raspberry













#### COLOR WAYS IN THIS CATALOGUE