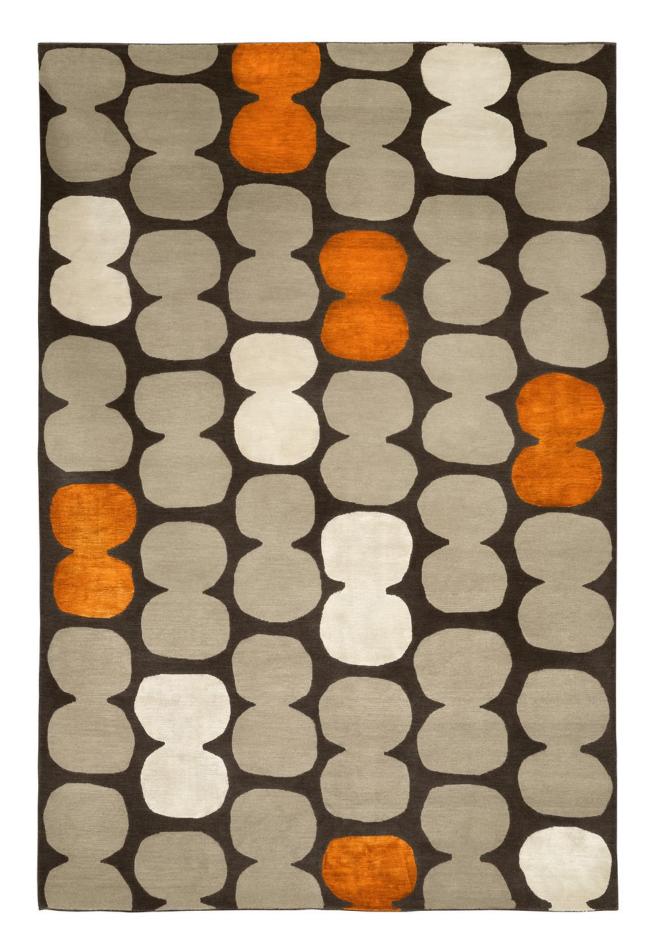

e finest materials and craftsmanship. Our rugs incorporate New Zealand wool, Tibetan wool, Nettle and Chinese Silk, in a variety of combinations.

Any existing Judy Ross Textiles design can be customized to your needs and specifications. Our extensive library of yarns and swatches allows for countless color combinations and the ability to create custom designs without limitations. Our design team can determine exactly what is required, consult and present design /colorway ideas and give our recommendation on techniques that are most suitable.

We are happy to collaborate for uniquely tailored one of kind rugs for commercial or residential projects.







# TABLA OUTLINED



#### CELINE









#### CELINE





### ACROBAT



















## CAROUSEL





















### SHELLS













#### WAVES



#### RUNNERS





































Pewter silk

Claret silk

Mulberry silk

Rosette/Rug

















#### COLOR WAYS IN THIS CATALOGUE



Cream

Spray/Runner



|                   | Fig | Clove | Cream | Claret silk |  |
|-------------------|-----|-------|-------|-------------|--|
| <b>Tabla</b> /Rug |     |       |       |             |  |

| Dark fig  | Oyster | Melon silk | Parchment silk |  |  |
|-----------|--------|------------|----------------|--|--|
| Tabla/Rug |        |            |                |  |  |







Cream

\_ilac silk

Raspberry













#### COLOR WAYS IN THIS CATALOGUE