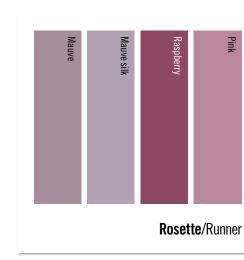

nd rugs for commercial or residential projects.







# TABLA OUTLINED



#### CELINE









#### CELINE





### ACROBAT



















## CAROUSEL





















### SHELLS













#### WAVES



#### RUNNERS





































Pewter silk

Claret silk

Mulberry silk

Rosette/Rug

















#### COLOR WAYS IN THIS CATALOGUE



Cream

Spray/Runner



|                   | Fig | Clove | Cream | Claret silk |  |
|-------------------|-----|-------|-------|-------------|--|
| <b>Tabla</b> /Rug |     |       |       |             |  |

| Dark fig  | Oyster | Melon silk | Parchment silk |  |  |
|-----------|--------|------------|----------------|--|--|
| Tabla/Rug |        |            |                |  |  |







Cream

\_ilac silk

Raspberry













#### COLOR WAYS IN THIS CATALOGUE