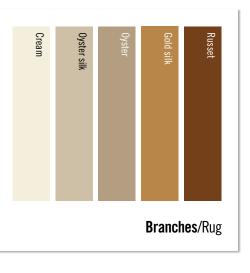

ealand wool, Tibetan wool, Nettle and Chinese Silk, in a variety of combinations.

Any existing Judy Ross Textiles design can be customized to your needs and specifications. Our extensive library of yarns and swatches allows for countless color combinations and the ability to create custom designs without limitations. Our design team can determine exactly what is required, consult and present design /colorway ideas and give our recommendation on techniques that are most suitable.

We are happy to collaborate for uniquely tailored one of kind rugs for commercial or residential projects.







# TABLA OUTLINED



#### CELINE









#### CELINE





### ACROBAT



















## CAROUSEL





















### SHELLS













#### WAVES



#### RUNNERS





































Pewter silk

Claret silk

Mulberry silk

Rosette/Rug

















#### COLOR WAYS IN THIS CATALOGUE



Cream

Spray/Runner



|                   | Fig | Clove | Cream | Claret silk |  |
|-------------------|-----|-------|-------|-------------|--|
| <b>Tabla</b> /Rug |     |       |       |             |  |

| Dark fig  | Oyster | Melon silk | Parchment silk |  |  |
|-----------|--------|------------|----------------|--|--|
| Tabla/Rug |        |            |                |  |  |







Cream

\_ilac silk

Raspberry













#### COLOR WAYS IN THIS CATALOGUE