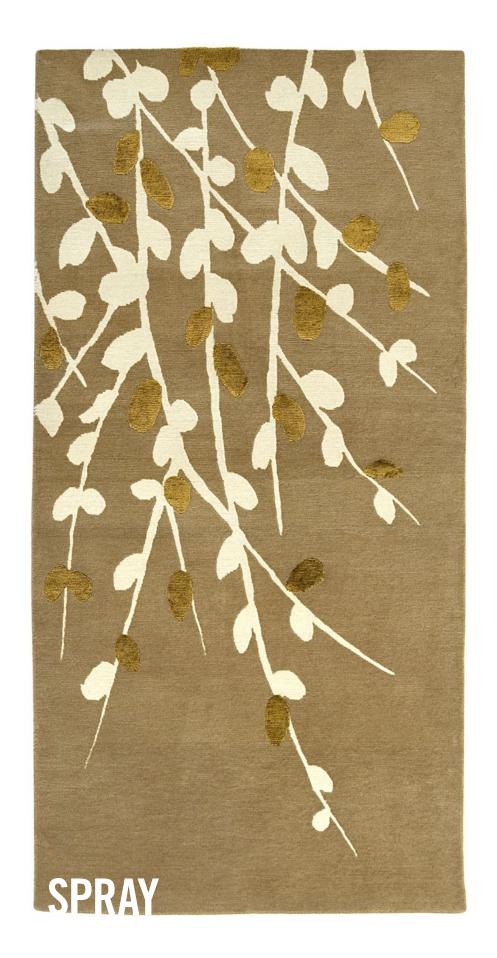

#### COLOR WAYS IN THIS CATALOGUE

Cream

Spray/Runner

|                   | Fig | Clove | Cream | Claret silk |  |
|-------------------|-----|-------|-------|-------------|--|
| <b>Tabla</b> /Rug |     |       |       |             |  |