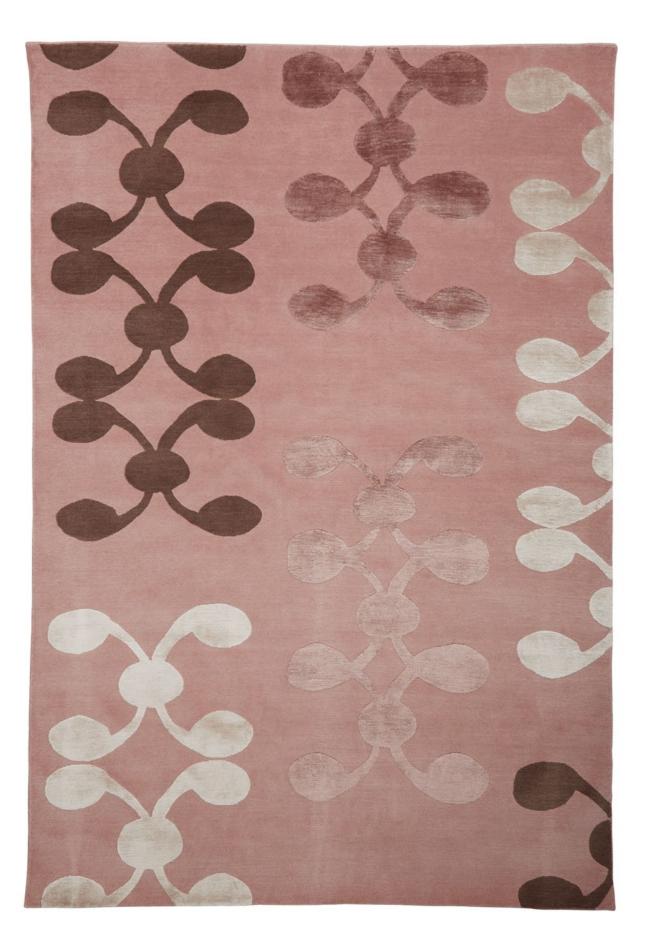

eless.

Judy Ross Textiles produces luxurious hand made custom rugs and home accessories using the finest materials and craftsmanship. Our rugs incorporate New Zealand wool, Tibetan wool, Nettle and Chinese Silk, in a variety of combinations.

Any existing Judy Ross Textiles design can be customized to your needs and specifications. Our extensive library of yarns and swatches allows for countless color combinations and the ability to create custom designs without limitations. Our design team can determine exactly what is required, consult and present design /colorway ideas and give our recommendation on techniques that are most suitable.

We are happy to collaborate for uniquely tailored one of kind rugs for commercial or residential projects.







# TABLA OUTLINED



#### CELINE









#### CELINE





### ACROBAT



















## CAROUSEL





















### SHELLS













#### WAVES



#### RUNNERS





































Pewter silk

Claret silk

Mulberry silk

Rosette/Rug

















#### COLOR WAYS IN THIS CATALOGUE



Cream

Spray/Runner



|                   | Fig | Clove | Cream | Claret silk |  |
|-------------------|-----|-------|-------|-------------|--|
| <b>Tabla</b> /Rug |     |       |       |             |  |

| Dark fig  | Oyster | Melon silk | Parchment silk |  |  |
|-----------|--------|------------|----------------|--|--|
| Tabla/Rug |        |            |                |  |  |







Cream

\_ilac silk

Raspberry













#### COLOR WAYS IN THIS CATALOGUE