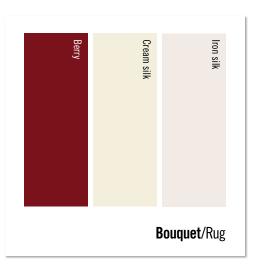

land wool, Tibetan wool, Nettle and Chinese Silk, in a variety of combinations.

Any existing Judy Ross Textiles design can be customized to your needs and specifications. Our extensive library of yarns and swatches allows for countless color combinations and the ability to create custom designs without limitations. Our design team can determine exactly what is required, consult and present design /colorway ideas and give our recommendation on techniques that are most suitable.

We are happy to collaborate for uniquely tailored one of kind rugs for commercial or residential projects.







# TABLA OUTLINED



#### CELINE









#### CELINE





### ACROBAT



















## CAROUSEL





















### SHELLS













#### WAVES



#### RUNNERS





































Pewter silk

Claret silk

Mulberry silk

Rosette/Rug

















#### COLOR WAYS IN THIS CATALOGUE



Cream

Spray/Runner



|                   | Fig | Clove | Cream | Claret silk |  |
|-------------------|-----|-------|-------|-------------|--|
| <b>Tabla</b> /Rug |     |       |       |             |  |

| Dark fig  | Oyster | Melon silk | Parchment silk |  |  |
|-----------|--------|------------|----------------|--|--|
| Tabla/Rug |        |            |                |  |  |







Cream

\_ilac silk

Raspberry













#### COLOR WAYS IN THIS CATALOGUE