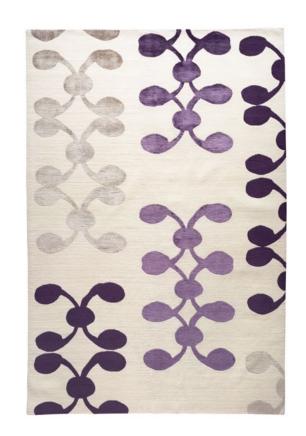

imeless.

Judy Ross Textiles produces luxurious hand made custom rugs and home accessories using the finest materials and craftsmanship. Our rugs incorporate New Zealand wool, Tibetan wool, Nettle and Chinese Silk, in a variety of combinations.

Any existing Judy Ross Textiles design can be customized to your needs and specifications. Our extensive library of yarns and swatches allows for countless color combinations and the ability to create custom designs without limitations. Our design team can determine exactly what is required, consult and present design /colorway ideas and give our recommendation on techniques that are most suitable.

We are happy to collaborate for uniquely tailored one of kind rugs for commercial or residential projects.







# TABLA OUTLINED



#### CELINE









#### CELINE





### ACROBAT



















## CAROUSEL





















### SHELLS













#### WAVES



#### RUNNERS





































Pewter silk

Claret silk

Mulberry silk

Rosette/Rug

















#### COLOR WAYS IN THIS CATALOGUE



Cream

Spray/Runner



|                   | Fig | Clove | Cream | Claret silk |  |
|-------------------|-----|-------|-------|-------------|--|
| <b>Tabla</b> /Rug |     |       |       |             |  |

| Dark fig  | Oyster | Melon silk | Parchment silk |  |  |
|-----------|--------|------------|----------------|--|--|
| Tabla/Rug |        |            |                |  |  |







Cream

\_ilac silk

Raspberry













#### COLOR WAYS IN THIS CATALOGUE