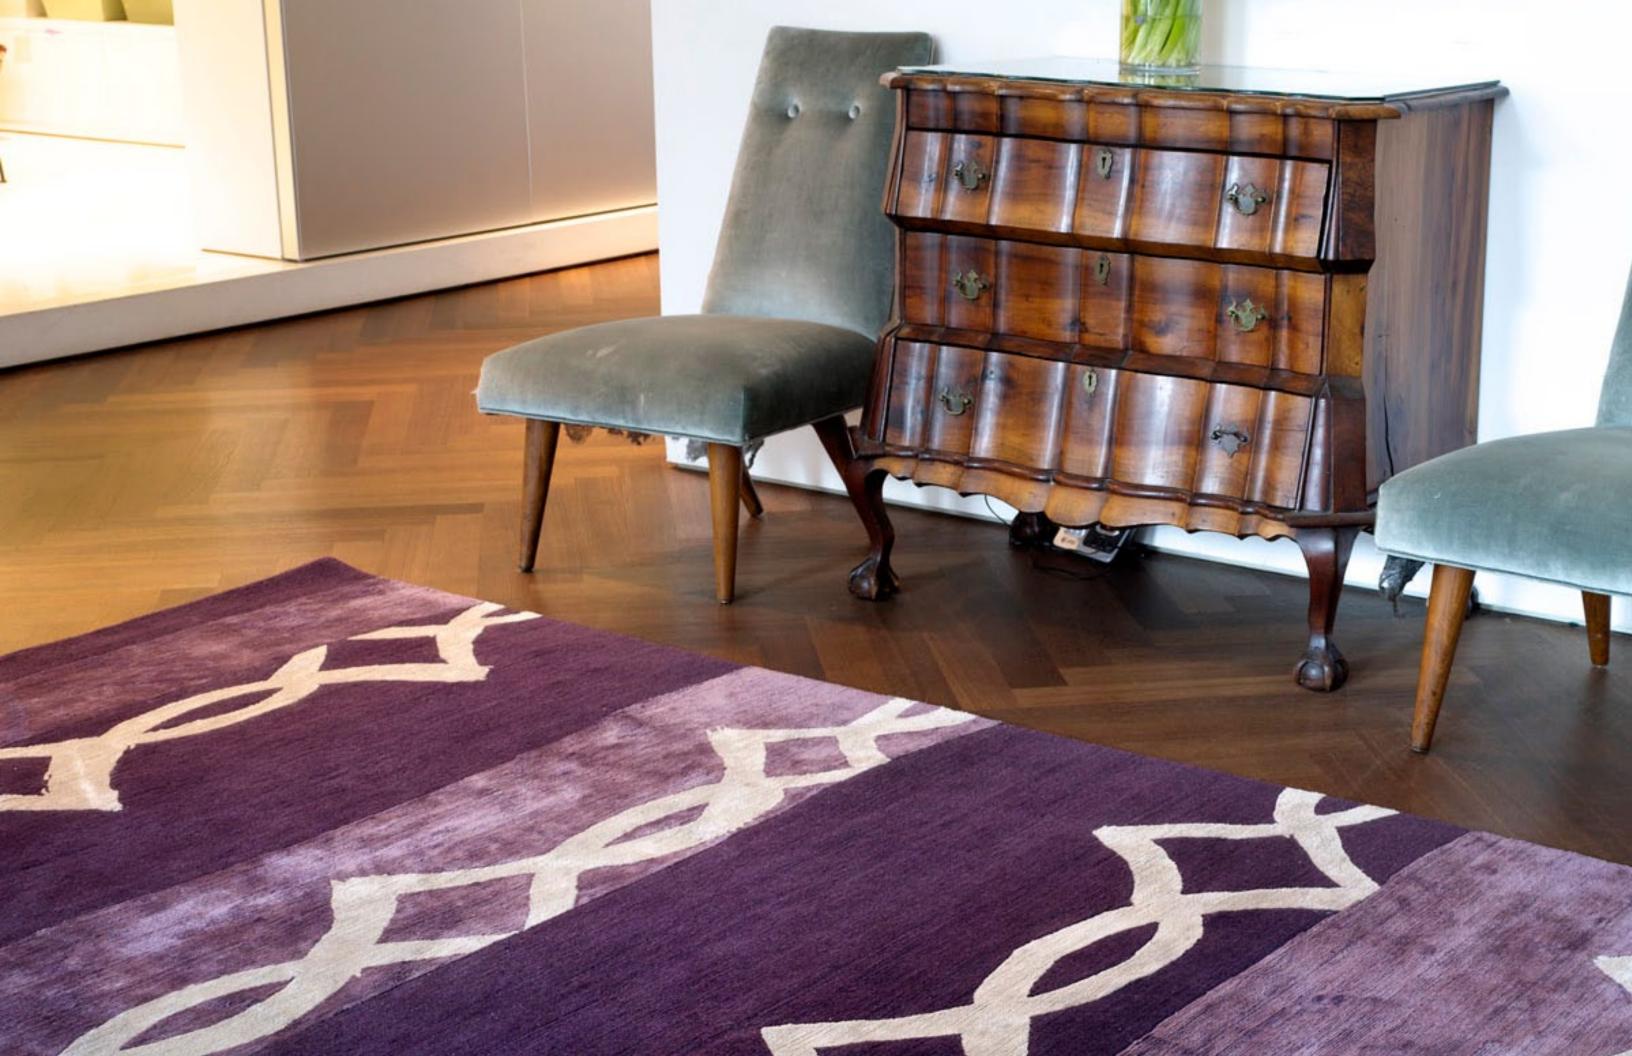

ss Textiles produces luxurious hand made custom rugs and home accessories using the finest materials and craftsmanship. Our rugs incorporate New Zealand wool, Tibetan wool, Nettle and Chinese Silk, in a variety of combinations.

Any existing Judy Ross Textiles design can be customized to your needs and specifications. Our extensive library of yarns and swatches allows for countless color combinations and the ability to create custom designs without limitations. Our design team can determine exactly what is required, consult and present design /colorway ideas and give our recommendation on techniques that are most suitable.

We are happy to collaborate for uniquely tailored one of kind rugs for commercial or residential projects.







# TABLA OUTLINED



#### CELINE









#### CELINE





### ACROBAT



















## CAROUSEL





















### SHELLS













#### WAVES



#### RUNNERS





































Pewter silk

Claret silk

Mulberry silk

Rosette/Rug

















#### COLOR WAYS IN THIS CATALOGUE



Cream

Spray/Runner



|                   | Fig | Clove | Cream | Claret silk |  |
|-------------------|-----|-------|-------|-------------|--|
| <b>Tabla</b> /Rug |     |       |       |             |  |

| Dark fig  | Oyster | Melon silk | Parchment silk |  |  |
|-----------|--------|------------|----------------|--|--|
| Tabla/Rug |        |            |                |  |  |







Cream

\_ilac silk

Raspberry













#### COLOR WAYS IN THIS CATALOGUE