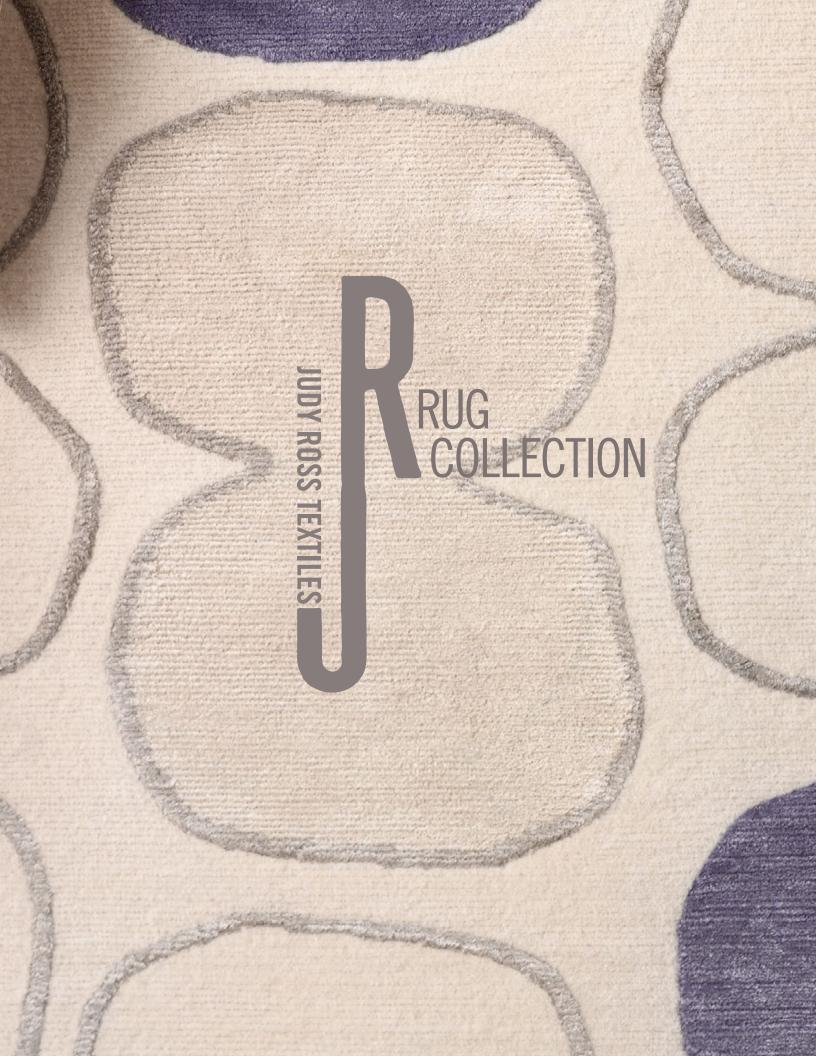

#### CUSTOM Sizes & Colors

udy Ross Textiles rug collection is about the work of an artist creating designs that are at  $\cup$  once contemporary and timeless.

Judy Ross Textiles produces luxurious hand made custom rugs and home accessories using the finest materials and craftsmanship. Our rugs incorporate New Zealand wool, Tibetan wool, Nettle and Chinese Silk, in a variety of combinations.