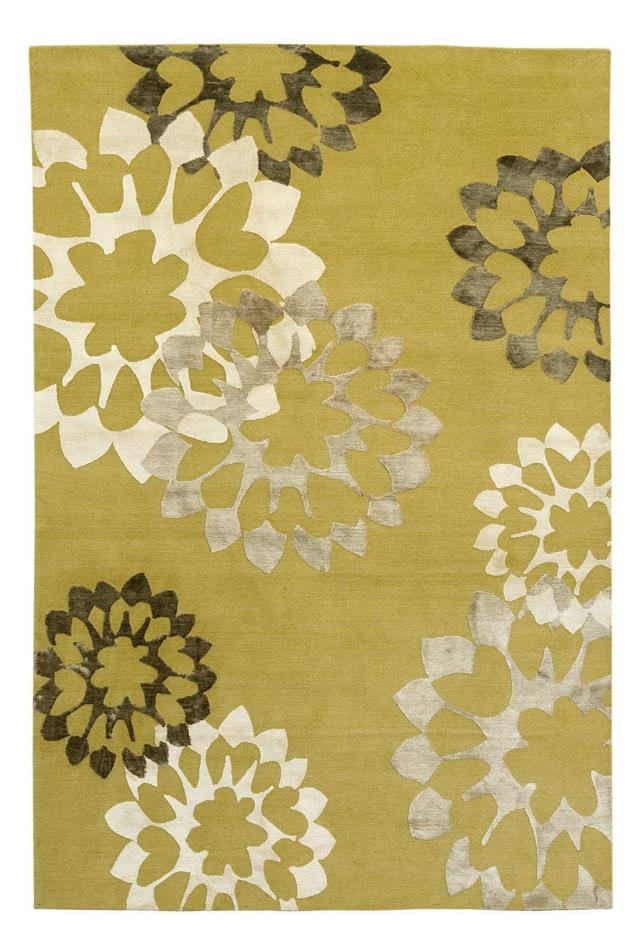

nd made custom rugs and home accessories using the finest materials and craftsmanship. Our rugs incorporate New Zealand wool, Tibetan wool, Nettle and Chinese Silk, in a variety of combinations.

Any existing Judy Ross Textiles design can be customized to your needs and specifications. Our extensive library of yarns and swatches allows for countless color combinations and the ability to create custom designs without limitations. Our design team can determine exactly what is required, consult and present design /colorway ideas and give our recommendation on techniques that are most suitable.

We are happy to collaborate for uniquely tailored one of kind rugs for commercial or residential projects.







# TABLA OUTLINED



#### CELINE









#### CELINE





### ACROBAT



















## CAROUSEL





















### SHELLS













#### WAVES



#### RUNNERS





































Pewter silk

Claret silk

Mulberry silk

Rosette/Rug

















#### COLOR WAYS IN THIS CATALOGUE



Cream

Spray/Runner



|                   | Fig | Clove | Cream | Claret silk |  |
|-------------------|-----|-------|-------|-------------|--|
| <b>Tabla</b> /Rug |     |       |       |             |  |

| Dark fig  | Oyster | Melon silk | Parchment silk |  |  |
|-----------|--------|------------|----------------|--|--|
| Tabla/Rug |        |            |                |  |  |







Cream

\_ilac silk

Raspberry













#### COLOR WAYS IN THIS CATALOGUE