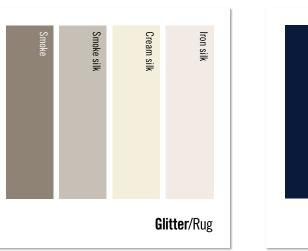

#### COLOR WAYS IN THIS CATALOGUE

Cream

Spray/Runner

|                   | Fig | Clove | Cream | Claret silk |  |
|-------------------|-----|-------|-------|-------------|--|
| <b>Tabla</b> /Rug |     |       |       |             |  |