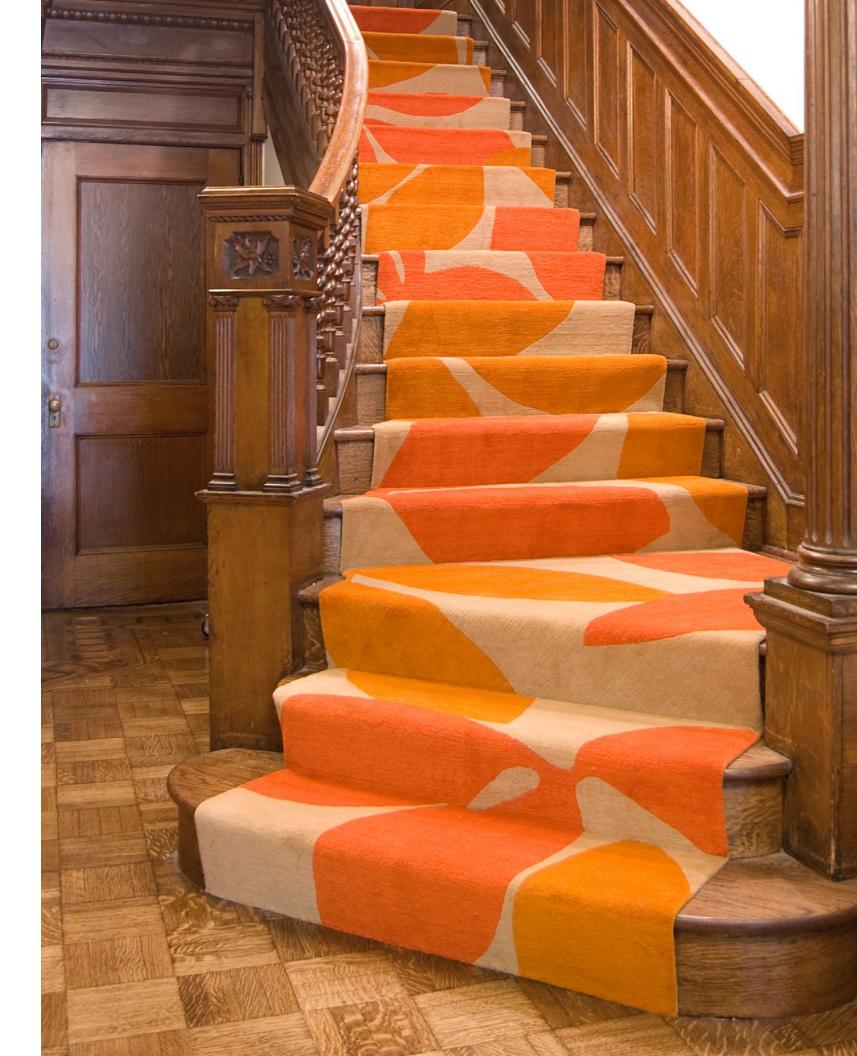

Our rugs incorporate New Zealand wool, Tibetan wool, Nettle and Chinese Silk, in a variety of combinations.

Any existing Judy Ross Textiles design can be customized to your needs and specifications. Our extensive library of yarns and swatches allows for countless color combinations and the ability to create custom designs without limitations. Our design team can determine exactly what is required, consult and present design /colorway ideas and give our recommendation on techniques that are most suitable.

We are happy to collaborate for uniquely tailored one of kind rugs for commercial or residential projects.







# TABLA OUTLINED



#### CELINE









#### CELINE





### ACROBAT



















## CAROUSEL





















### SHELLS













#### WAVES



#### RUNNERS





































Pewter silk

Claret silk

Mulberry silk

Rosette/Rug

















#### COLOR WAYS IN THIS CATALOGUE



Cream

Spray/Runner



|                   | Fig | Clove | Cream | Claret silk |  |
|-------------------|-----|-------|-------|-------------|--|
| <b>Tabla</b> /Rug |     |       |       |             |  |

| Dark fig  | Oyster | Melon silk | Parchment silk |  |  |
|-----------|--------|------------|----------------|--|--|
| Tabla/Rug |        |            |                |  |  |







Cream

\_ilac silk

Raspberry













#### COLOR WAYS IN THIS CATALOGUE