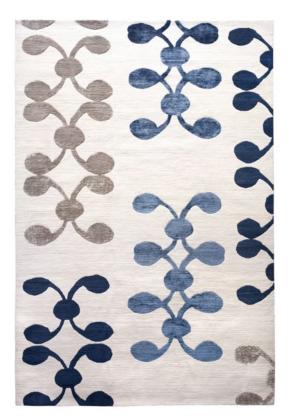

timeless.

Judy Ross Textiles produces luxurious hand made custom rugs and home accessories using the finest materials and craftsmanship. Our rugs incorporate New Zealand wool, Tibetan wool, Nettle and Chinese Silk, in a variety of combinations.

Any existing Judy Ross Textiles design can be customized to your needs and specifications. Our extensive library of yarns and swatches allows for countless color combinations and the ability to create custom designs without limitations. Our design team can determine exactly what is required, consult and present design /colorway ideas and give our recommendation on techniques that are most suitable.

We are happy to collaborate for uniquely tailored one of kind rugs for commercial or residential projects.







# TABLA OUTLINED



#### CELINE









#### CELINE





### ACROBAT



















## CAROUSEL





















### SHELLS













#### WAVES



#### RUNNERS





































Pewter silk

Claret silk

Mulberry silk

Rosette/Rug

















#### COLOR WAYS IN THIS CATALOGUE



Cream

Spray/Runner



|                   | Fig | Clove | Cream | Claret silk |  |
|-------------------|-----|-------|-------|-------------|--|
| <b>Tabla</b> /Rug |     |       |       |             |  |

| Dark fig  | Oyster | Melon silk | Parchment silk |  |  |
|-----------|--------|------------|----------------|--|--|
| Tabla/Rug |        |            |                |  |  |







Cream

\_ilac silk

Raspberry













#### COLOR WAYS IN THIS CATALOGUE