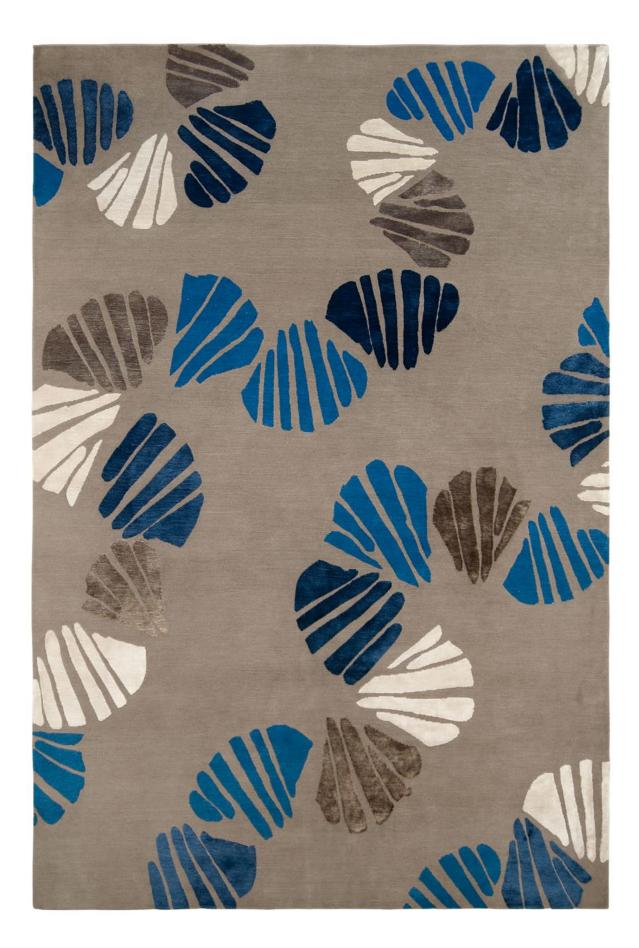

ssories using the finest materials and craftsmanship. Our rugs incorporate New Zealand wool, Tibetan wool, Nettle and Chinese Silk, in a variety of combinations.

Any existing Judy Ross Textiles design can be customized to your needs and specifications. Our extensive library of yarns and swatches allows for countless color combinations and the ability to create custom designs without limitations. Our design team can determine exactly what is required, consult and present design /colorway ideas and give our recommendation on techniques that are most suitable.

We are happy to collaborate for uniquely tailored one of kind rugs for commercial or residential projects.







# TABLA OUTLINED



#### CELINE









#### CELINE





### ACROBAT



















## CAROUSEL





















### SHELLS













#### WAVES



#### RUNNERS





































Pewter silk

Claret silk

Mulberry silk

Rosette/Rug

















#### COLOR WAYS IN THIS CATALOGUE



Cream

Spray/Runner



|                   | Fig | Clove | Cream | Claret silk |  |
|-------------------|-----|-------|-------|-------------|--|
| <b>Tabla</b> /Rug |     |       |       |             |  |

| Dark fig  | Oyster | Melon silk | Parchment silk |  |  |
|-----------|--------|------------|----------------|--|--|
| Tabla/Rug |        |            |                |  |  |







Cream

\_ilac silk

Raspberry













#### COLOR WAYS IN THIS CATALOGUE