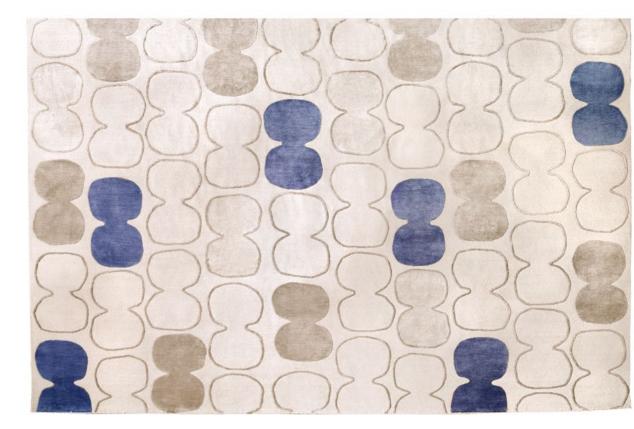

are at  $\cup$  once contemporary and timeless.

Judy Ross Textiles produces luxurious hand made custom rugs and home accessories using the finest materials and craftsmanship. Our rugs incorporate New Zealand wool, Tibetan wool, Nettle and Chinese Silk, in a variety of combinations.

Any existing Judy Ross Textiles design can be customized to your needs and specifications. Our extensive library of yarns and swatches allows for countless color combinations and the ability to create custom designs without limitations. Our design team can determine exactly what is required, consult and present design /colorway ideas and give our recommendation on techniques that are most suitable.

We are happy to collaborate for uniquely tailored one of kind rugs for commercial or residential projects.







# TABLA OUTLINED



#### CELINE









#### CELINE





### ACROBAT



















## CAROUSEL





















### SHELLS













#### WAVES



#### RUNNERS





































Pewter silk

Claret silk

Mulberry silk

Rosette/Rug

















#### COLOR WAYS IN THIS CATALOGUE



Cream

Spray/Runner



|                   | Fig | Clove | Cream | Claret silk |  |
|-------------------|-----|-------|-------|-------------|--|
| <b>Tabla</b> /Rug |     |       |       |             |  |

| Dark fig  | Oyster | Melon silk | Parchment silk |  |  |
|-----------|--------|------------|----------------|--|--|
| Tabla/Rug |        |            |                |  |  |







Cream

\_ilac silk

Raspberry













#### COLOR WAYS IN THIS CATALOGUE