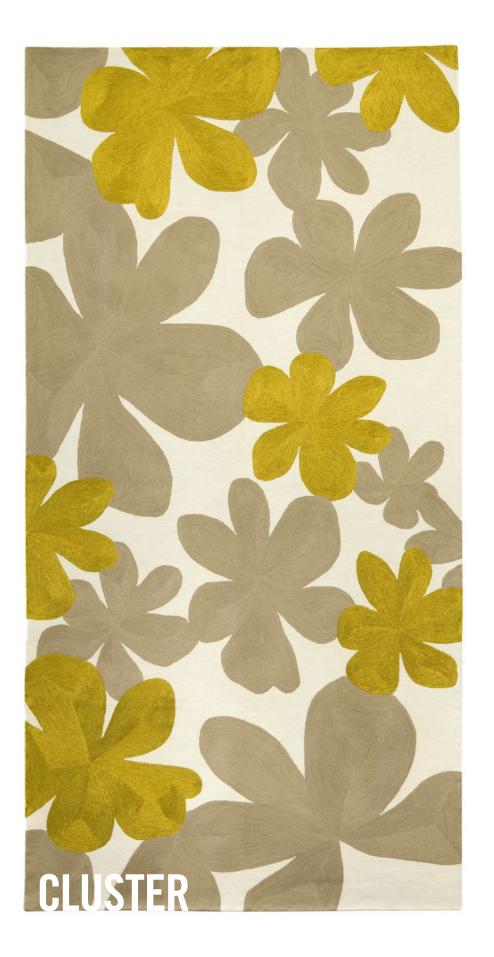

New Zealand wool, Tibetan wool, Nettle and Chinese Silk, in a variety of combinations.

Any existing Judy Ross Textiles design can be customized to your needs and specifications. Our extensive library of yarns and swatches allows for countless color combinations and the ability to create custom designs without limitations. Our design team can determine exactly what is required, consult and present design /colorway ideas and give our recommendation on techniques that are most suitable.

We are happy to collaborate for uniquely tailored one of kind rugs for commercial or residential projects.







# TABLA OUTLINED



#### CELINE









#### CELINE





### ACROBAT



















## CAROUSEL





















### SHELLS













#### WAVES



#### RUNNERS





































Pewter silk

Claret silk

Mulberry silk

Rosette/Rug

















#### COLOR WAYS IN THIS CATALOGUE



Cream

Spray/Runner



|                   | Fig | Clove | Cream | Claret silk |  |
|-------------------|-----|-------|-------|-------------|--|
| <b>Tabla</b> /Rug |     |       |       |             |  |

| Dark fig  | Oyster | Melon silk | Parchment silk |  |  |
|-----------|--------|------------|----------------|--|--|
| Tabla/Rug |        |            |                |  |  |







Cream

\_ilac silk

Raspberry













#### COLOR WAYS IN THIS CATALOGUE