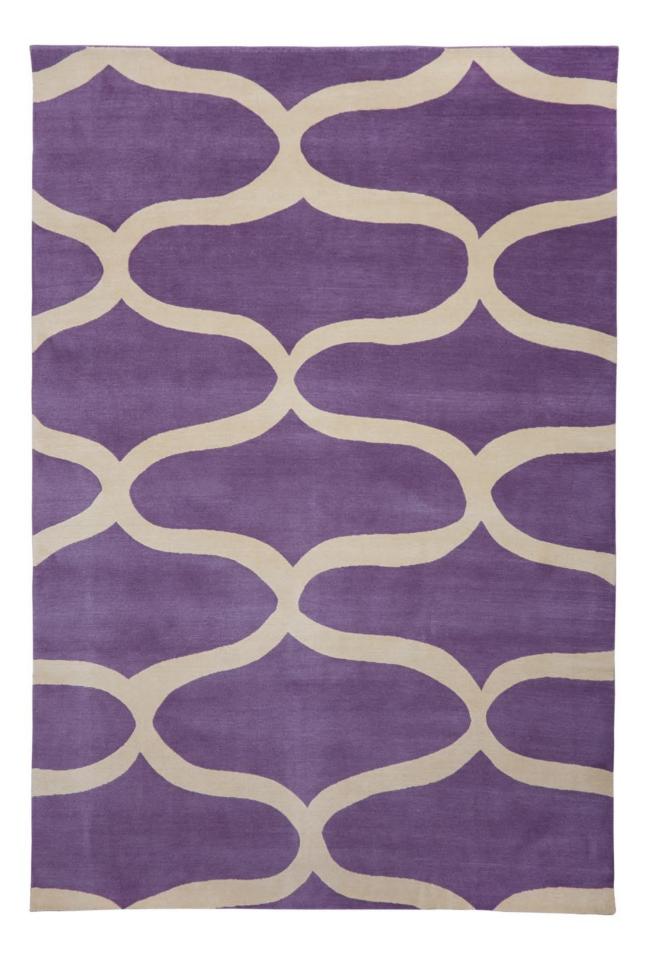

craftsmanship. Our rugs incorporate New Zealand wool, Tibetan wool, Nettle and Chinese Silk, in a variety of combinations.

Any existing Judy Ross Textiles design can be customized to your needs and specifications. Our extensive library of yarns and swatches allows for countless color combinations and the ability to create custom designs without limitations. Our design team can determine exactly what is required, consult and present design /colorway ideas and give our recommendation on techniques that are most suitable.

We are happy to collaborate for uniquely tailored one of kind rugs for commercial or residential projects.







# TABLA OUTLINED



#### CELINE









#### CELINE





### ACROBAT



















## CAROUSEL





















### SHELLS













#### WAVES



#### RUNNERS





































Pewter silk

Claret silk

Mulberry silk

Rosette/Rug

















#### COLOR WAYS IN THIS CATALOGUE



Cream

Spray/Runner



|                   | Fig | Clove | Cream | Claret silk |  |
|-------------------|-----|-------|-------|-------------|--|
| <b>Tabla</b> /Rug |     |       |       |             |  |

| Dark fig  | Oyster | Melon silk | Parchment silk |  |  |
|-----------|--------|------------|----------------|--|--|
| Tabla/Rug |        |            |                |  |  |







Cream

\_ilac silk

Raspberry













#### COLOR WAYS IN THIS CATALOGUE