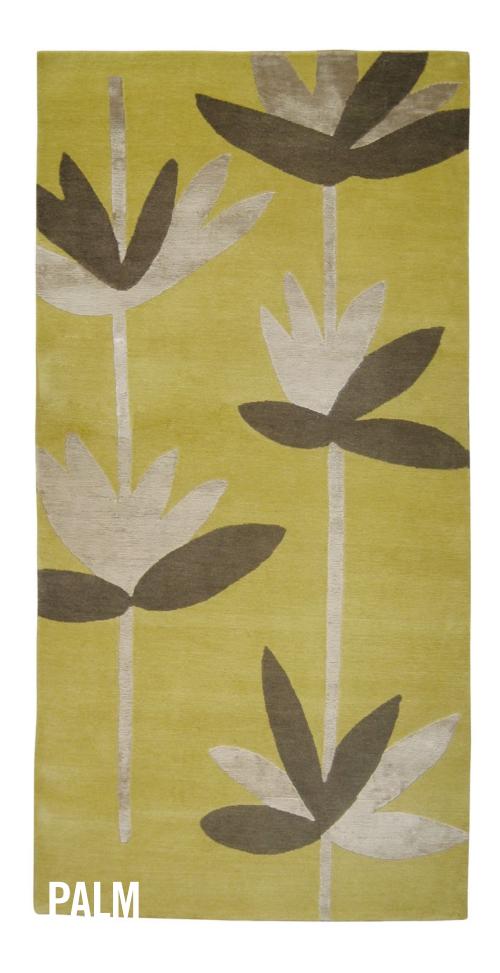

ncorporate New Zealand wool, Tibetan wool, Nettle and Chinese Silk, in a variety of combinations.

Any existing Judy Ross Textiles design can be customized to your needs and specifications. Our extensive library of yarns and swatches allows for countless color combinations and the ability to create custom designs without limitations. Our design team can determine exactly what is required, consult and present design /colorway ideas and give our recommendation on techniques that are most suitable.

We are happy to collaborate for uniquely tailored one of kind rugs for commercial or residential projects.







# TABLA OUTLINED



#### CELINE









#### CELINE





### ACROBAT



















## CAROUSEL





















### SHELLS













#### WAVES



#### RUNNERS





































Pewter silk

Claret silk

Mulberry silk

Rosette/Rug

















#### COLOR WAYS IN THIS CATALOGUE



Cream

Spray/Runner



|                   | Fig | Clove | Cream | Claret silk |  |
|-------------------|-----|-------|-------|-------------|--|
| <b>Tabla</b> /Rug |     |       |       |             |  |

| Dark fig  | Oyster | Melon silk | Parchment silk |  |  |
|-----------|--------|------------|----------------|--|--|
| Tabla/Rug |        |            |                |  |  |







Cream

\_ilac silk

Raspberry













#### COLOR WAYS IN THIS CATALOGUE