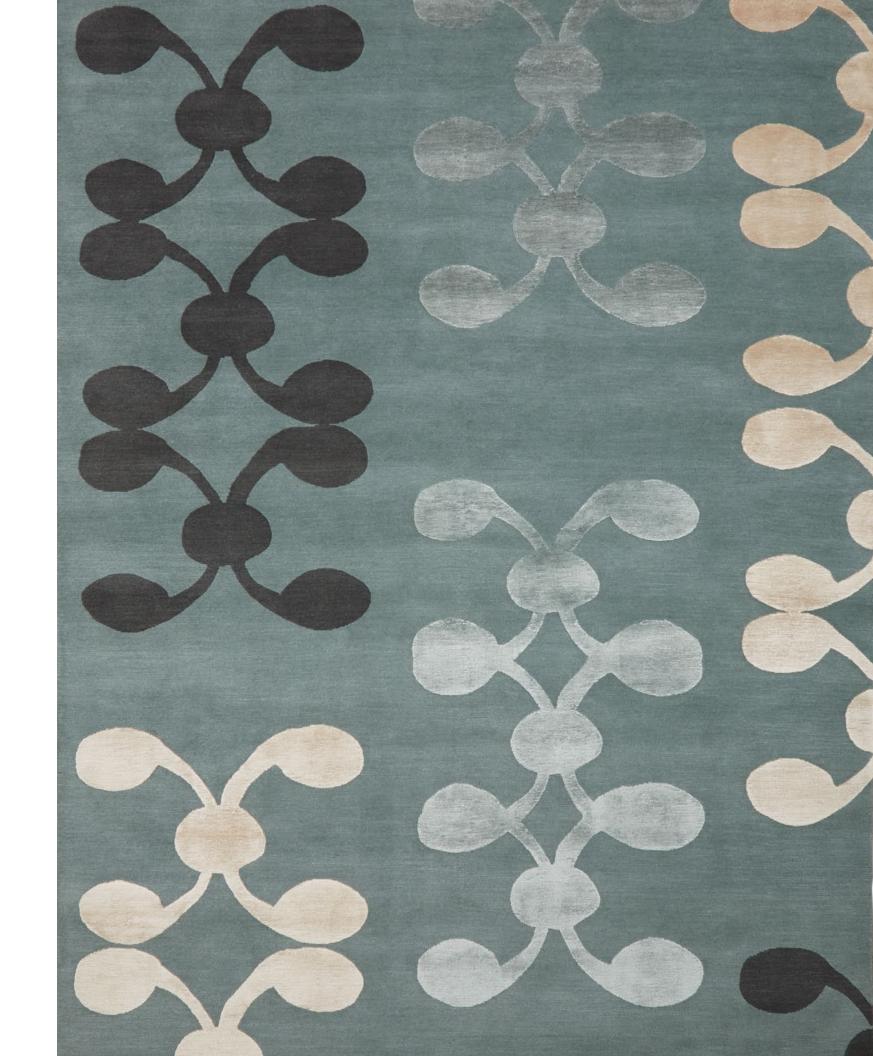

nd timeless.

Judy Ross Textiles produces luxurious hand made custom rugs and home accessories using the finest materials and craftsmanship. Our rugs incorporate New Zealand wool, Tibetan wool, Nettle and Chinese Silk, in a variety of combinations.

Any existing Judy Ross Textiles design can be customized to your needs and specifications. Our extensive library of yarns and swatches allows for countless color combinations and the ability to create custom designs without limitations. Our design team can determine exactly what is required, consult and present design /colorway ideas and give our recommendation on techniques that are most suitable.

We are happy to collaborate for uniquely tailored one of kind rugs for commercial or residential projects.







# TABLA OUTLINED



#### CELINE









#### CELINE





### ACROBAT



















## CAROUSEL





















### SHELLS













#### WAVES



#### RUNNERS





































Pewter silk

Claret silk

Mulberry silk

Rosette/Rug

















#### COLOR WAYS IN THIS CATALOGUE



Cream

Spray/Runner



|                   | Fig | Clove | Cream | Claret silk |  |
|-------------------|-----|-------|-------|-------------|--|
| <b>Tabla</b> /Rug |     |       |       |             |  |

| Dark fig  | Oyster | Melon silk | Parchment silk |  |  |
|-----------|--------|------------|----------------|--|--|
| Tabla/Rug |        |            |                |  |  |







Cream

\_ilac silk

Raspberry













#### COLOR WAYS IN THIS CATALOGUE