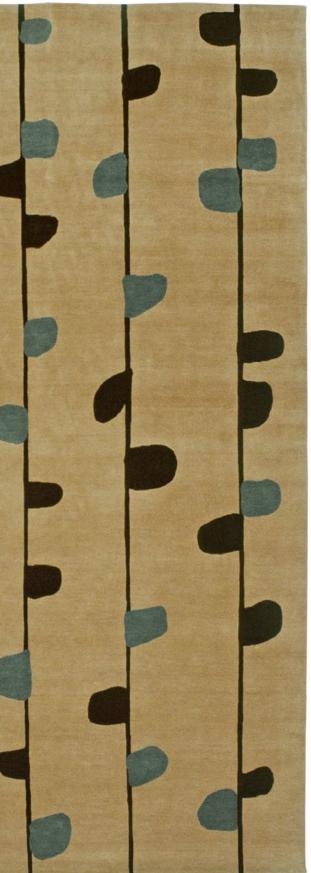

hand made custom rugs and home accessories using the finest materials and craftsmanship. Our rugs incorporate New Zealand wool, Tibetan wool, Nettle and Chinese Silk, in a variety of combinations.

Any existing Judy Ross Textiles design can be customized to your needs and specifications. Our extensive library of yarns and swatches allows for countless color combinations and the ability to create custom designs without limitations. Our design team can determine exactly what is required, consult and present design /colorway ideas and give our recommendation on techniques that are most suitable.

We are happy to collaborate for uniquely tailored one of kind rugs for commercial or residential projects.







# TABLA OUTLINED



#### CELINE









#### CELINE





### ACROBAT



















## CAROUSEL





















### SHELLS













#### WAVES



#### RUNNERS





































Pewter silk

Claret silk

Mulberry silk

Rosette/Rug

















#### COLOR WAYS IN THIS CATALOGUE



Cream

Spray/Runner



|                   | Fig | Clove | Cream | Claret silk |  |
|-------------------|-----|-------|-------|-------------|--|
| <b>Tabla</b> /Rug |     |       |       |             |  |

| Dark fig  | Oyster | Melon silk | Parchment silk |  |  |
|-----------|--------|------------|----------------|--|--|
| Tabla/Rug |        |            |                |  |  |







Cream

\_ilac silk

Raspberry













#### COLOR WAYS IN THIS CATALOGUE