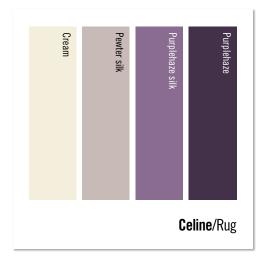

wool, Tibetan wool, Nettle and Chinese Silk, in a variety of combinations.

Any existing Judy Ross Textiles design can be customized to your needs and specifications. Our extensive library of yarns and swatches allows for countless color combinations and the ability to create custom designs without limitations. Our design team can determine exactly what is required, consult and present design /colorway ideas and give our recommendation on techniques that are most suitable.

We are happy to collaborate for uniquely tailored one of kind rugs for commercial or residential projects.







# TABLA OUTLINED



#### CELINE









#### CELINE





### ACROBAT



















## CAROUSEL





















### SHELLS













#### WAVES



#### RUNNERS





































Pewter silk

Claret silk

Mulberry silk

Rosette/Rug

















#### COLOR WAYS IN THIS CATALOGUE



Cream

Spray/Runner



|                   | Fig | Clove | Cream | Claret silk |  |
|-------------------|-----|-------|-------|-------------|--|
| <b>Tabla</b> /Rug |     |       |       |             |  |

| Dark fig  | Oyster | Melon silk | Parchment silk |  |  |
|-----------|--------|------------|----------------|--|--|
| Tabla/Rug |        |            |                |  |  |







Cream

\_ilac silk

Raspberry













#### COLOR WAYS IN THIS CATALOGUE