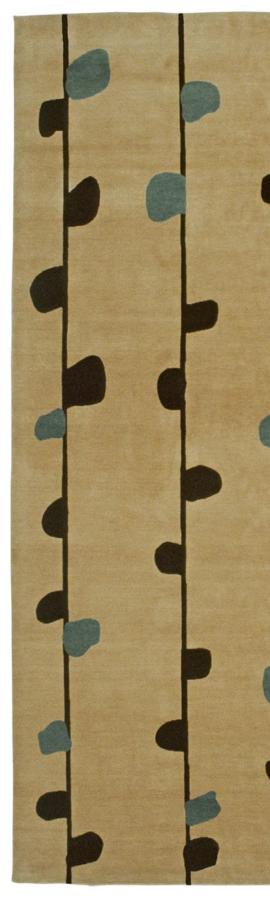

s hand made custom rugs and home accessories using the finest materials and craftsmanship. Our rugs incorporate New Zealand wool, Tibetan wool, Nettle and Chinese Silk, in a variety of combinations.

Any existing Judy Ross Textiles design can be customized to your needs and specifications. Our extensive library of yarns and swatches allows for countless color combinations and the ability to create custom designs without limitations. Our design team can determine exactly what is required, consult and present design /colorway ideas and give our recommendation on techniques that are most suitable.

We are happy to collaborate for uniquely tailored one of kind rugs for commercial or residential projects.







# TABLA OUTLINED



#### CELINE









#### CELINE





### ACROBAT



















## CAROUSEL





















### SHELLS













#### WAVES



#### RUNNERS





































Pewter silk

Claret silk

Mulberry silk

Rosette/Rug

















#### COLOR WAYS IN THIS CATALOGUE



Cream

Spray/Runner



|                   | Fig | Clove | Cream | Claret silk |  |
|-------------------|-----|-------|-------|-------------|--|
| <b>Tabla</b> /Rug |     |       |       |             |  |

| Dark fig  | Oyster | Melon silk | Parchment silk |  |  |
|-----------|--------|------------|----------------|--|--|
| Tabla/Rug |        |            |                |  |  |







Cream

\_ilac silk

Raspberry













#### COLOR WAYS IN THIS CATALOGUE