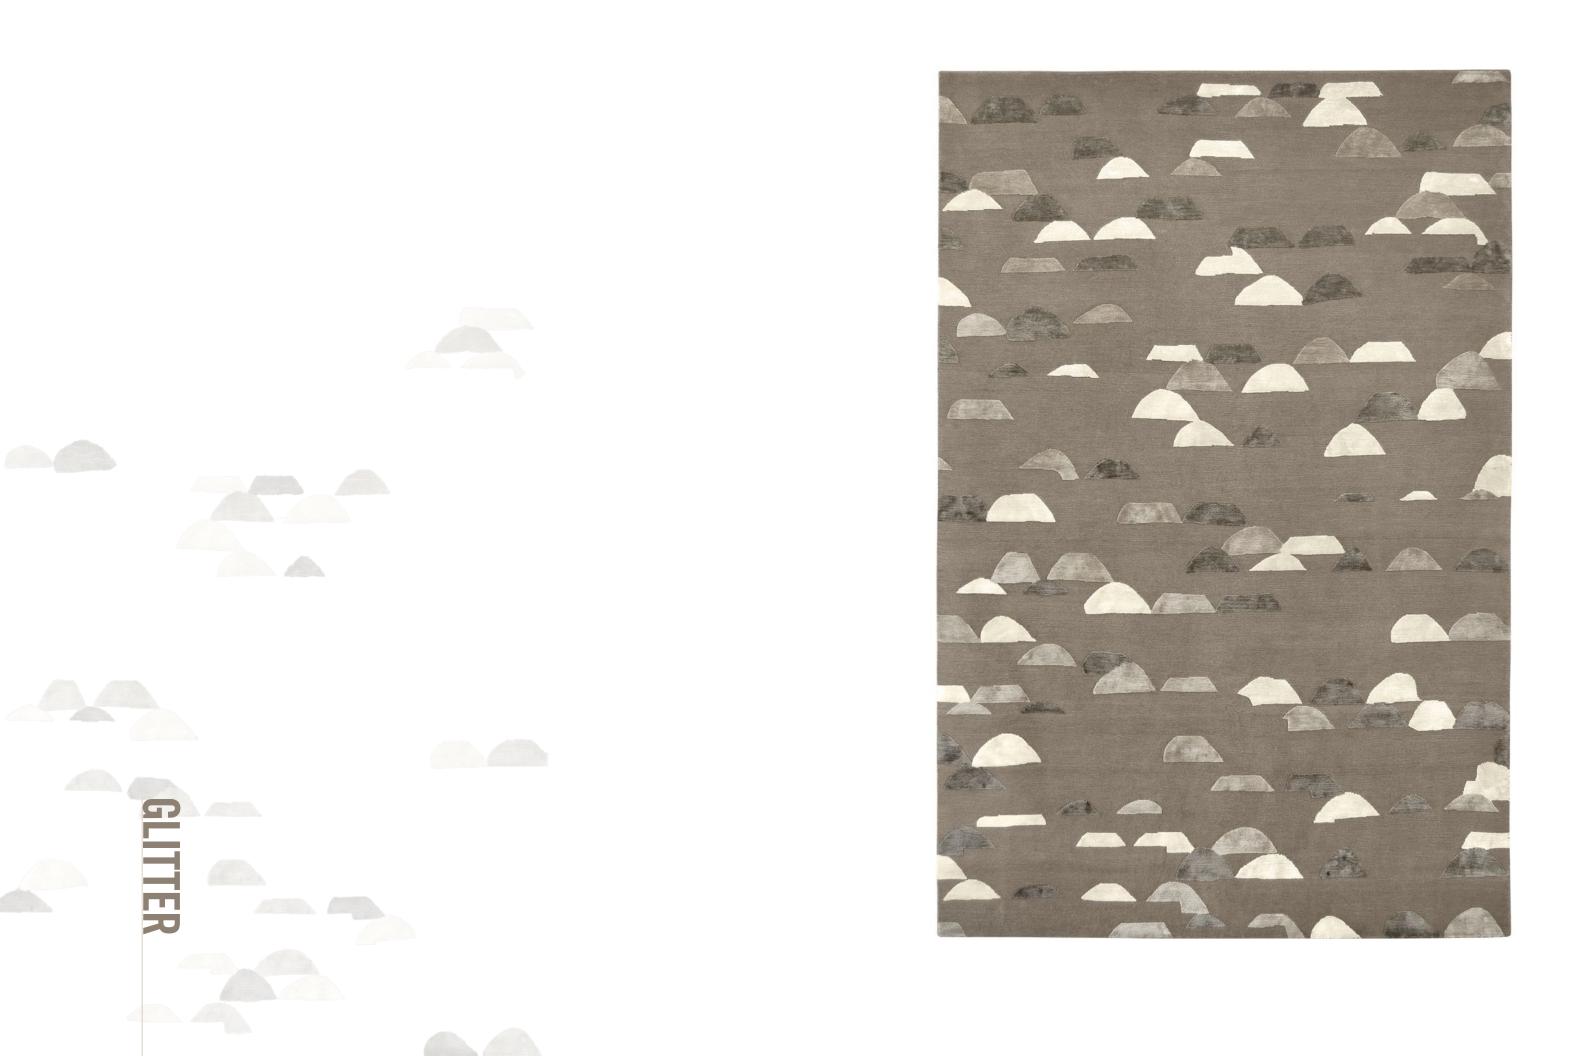

#### CUSTOM Sizes & Colors

udy Ross Textiles rug collection is about the work of an artist creating designs that are at  $\cup$  once contemporary and timeless.

Judy Ross Textiles produces luxurious hand made custom rugs and home accessories using the finest materials and craftsmanship. Our rugs incorporate New Zealand wool, Tibetan wool, Nettle and Chinese Silk, in a variety of combinations.

Any existing Judy Ross Textiles design can be customized to your needs and specifications. Our extensive library of yarns and swatches allows for countless color combinations and the ability to create custom designs without limitations. Our design team can determine exactly what is required, consult and present design /colorway ideas and give our recommendation on techniques that are most suitable.

We are happy to collaborate for uniquely tailored one of kind rugs for commercial or residential projects.