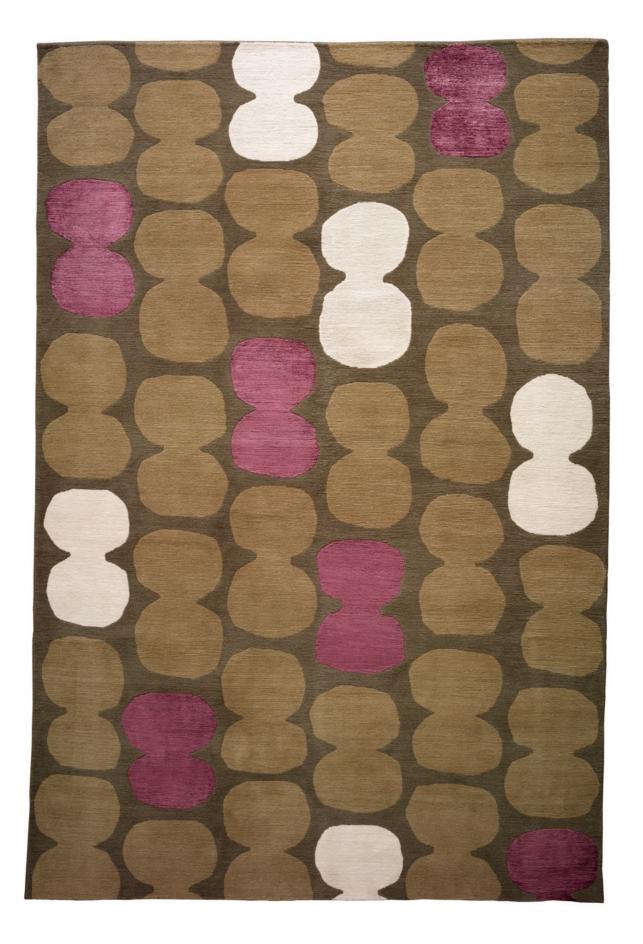

finest materials and craftsmanship. Our rugs incorporate New Zealand wool, Tibetan wool, Nettle and Chinese Silk, in a variety of combinations.

Any existing Judy Ross Textiles design can be customized to your needs and specifications. Our extensive library of yarns and swatches allows for countless color combinations and the ability to create custom designs without limitations. Our design team can determine exactly what is required, consult and present design /colorway ideas and give our recommendation on techniques that are most suitable.

We are happy to collaborate for uniquely tailored one of kind rugs for commercial or residential projects.







# TABLA OUTLINED



#### CELINE









#### CELINE





### ACROBAT



















## CAROUSEL





















### SHELLS













#### WAVES



#### RUNNERS





































Pewter silk

Claret silk

Mulberry silk

Rosette/Rug

















#### COLOR WAYS IN THIS CATALOGUE



Cream

Spray/Runner



|                   | Fig | Clove | Cream | Claret silk |  |
|-------------------|-----|-------|-------|-------------|--|
| <b>Tabla</b> /Rug |     |       |       |             |  |

| Dark fig  | Oyster | Melon silk | Parchment silk |  |  |
|-----------|--------|------------|----------------|--|--|
| Tabla/Rug |        |            |                |  |  |







Cream

\_ilac silk

Raspberry













#### COLOR WAYS IN THIS CATALOGUE