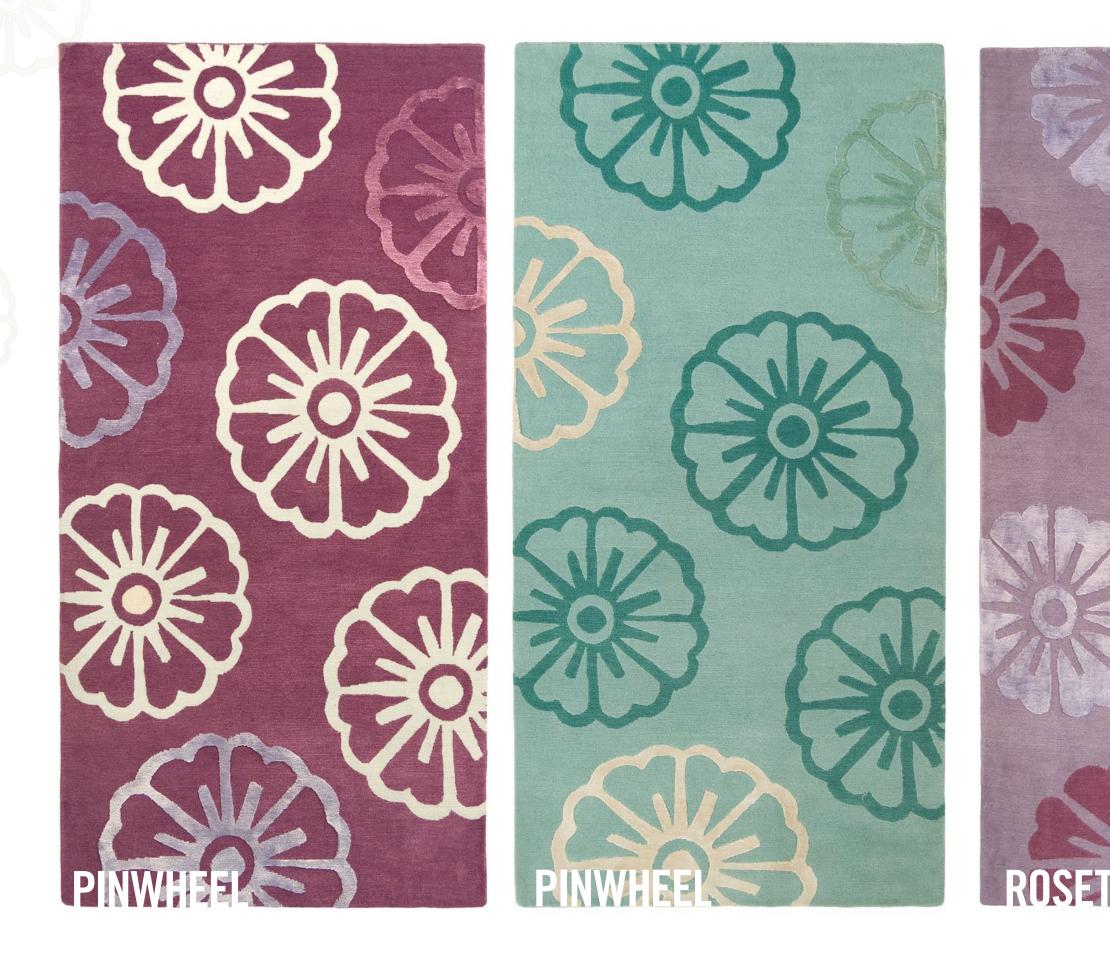

porate New Zealand wool, Tibetan wool, Nettle and Chinese Silk, in a variety of combinations.

Any existing Judy Ross Textiles design can be customized to your needs and specifications. Our extensive library of yarns and swatches allows for countless color combinations and the ability to create custom designs without limitations. Our design team can determine exactly what is required, consult and present design /colorway ideas and give our recommendation on techniques that are most suitable.

We are happy to collaborate for uniquely tailored one of kind rugs for commercial or residential projects.







# TABLA OUTLINED



#### CELINE









#### CELINE





### ACROBAT



















## CAROUSEL





















### SHELLS













#### WAVES



#### RUNNERS





































Pewter silk

Claret silk

Mulberry silk

Rosette/Rug

















#### COLOR WAYS IN THIS CATALOGUE



Cream

Spray/Runner



|                   | Fig | Clove | Cream | Claret silk |  |
|-------------------|-----|-------|-------|-------------|--|
| <b>Tabla</b> /Rug |     |       |       |             |  |

| Dark fig  | Oyster | Melon silk | Parchment silk |  |  |
|-----------|--------|------------|----------------|--|--|
| Tabla/Rug |        |            |                |  |  |







Cream

\_ilac silk

Raspberry













#### COLOR WAYS IN THIS CATALOGUE